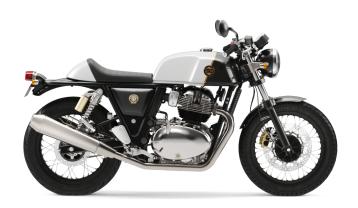

# **Continental GT 650 Twin**

**DUX DELUXE** 

**VENTURA STORM** 

Rocker Red

British Racing Green

Chrome